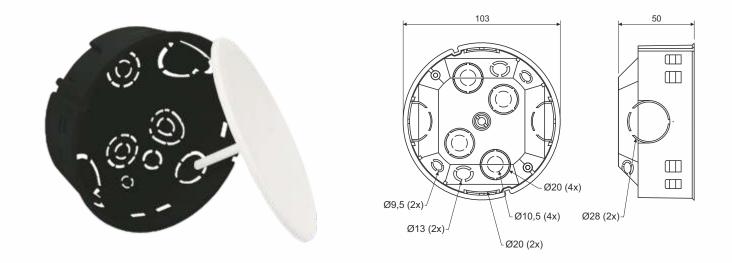

product description:

designed for distribution system with voltage 400 V and with maximum current 16 A for premises with increased need for protection of persons and property a large number of knockouts to make larger installations projections against ripping the box out of the wall sufficient space for terminal plate and circuit connection

junction box, cover of box

KOM 97HF\_FA - 40 pcs of boxes with attached covers placed in a carton separately

cover KO 97 V/1 HF blind cover ZV 97 terminal plate S-96; SP-96 screwless terminal plates TYP015, TYP016, TYP017, TYP018